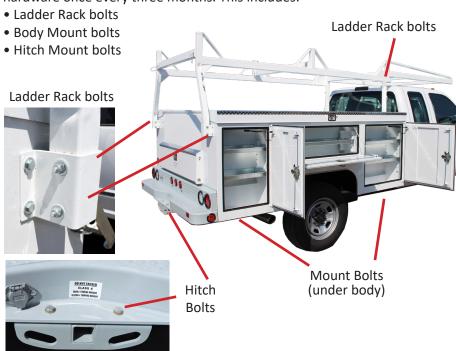

#### **EVERY 3 MONTHS**

**TIGHTEN MOUNTING HARDWARE.** Check and tighten ALL body mounting hardware once every three months. This includes: