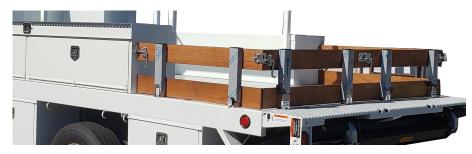

#### **EVERY MONTH-Wood Beds and Stakes Only**

"APITONG" Wood Maintenance with Shingle Oil: In order to prevent surface checking, cupping and discoloration, we recommend apitong products be maintained on a regular basis, especially in dry and sunny conditions. It is recommended to apply a fresh coat of shingle oil to all apitong wood products (flooring and side racks) once a month or as needed for your location.