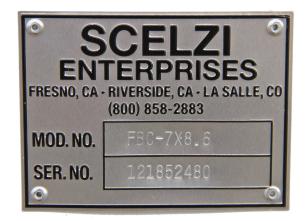

## **Reading Your Nameplate**

Your Scelzi Model Number and Serial Number (and additional information) are required for Warranty Registration. This information can be found on your truck body Nameplate.

# **Recording Your Scelzi Truck Body Details**

You will need this information to Register your Warranty

| Date of Purchase:                        |  |
|------------------------------------------|--|
| Body Serial Number (from Nameplate) :    |  |
| Truck Body Model Number (from Namplate): |  |
| Chassis VIN Number :                     |  |
| Scelzi Key Number:                       |  |