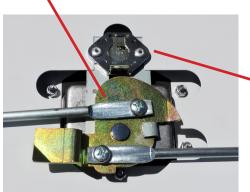

#### **EVERY 3 MONTHS**

**TIGHTEN MOUNTING HARDWARE.** Check and tighten ALL body mounting hardware once every three months. This includes: