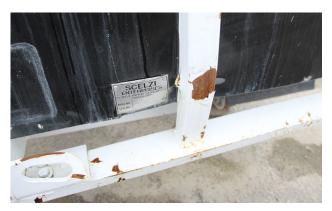

## **Reading Your Nameplate**

Your Scelzi Model Number and Serial Number (and additional information) are required for Warranty Registration. This information can be found on your truck body Nameplate.