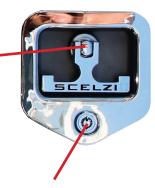

#### **EVERY 3 MONTHS**

**TIGHTEN MOUNTING HARDWARE.** Check and tighten ALL body mounting hardware once every three months. This includes: