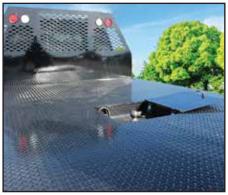

## Standard Equipment For All Sizes

- 1/8" Diamond Plate Cargo Floor & Sides
- Rear and Front 1/8" smooth steel tail plate w/6" tapered corners @ rear
- Front smooth steel 6" rail
- 4" x1/8" formed cross-members 6" integrated thick
- Longsills AJ Baer tapered stake pockets sides & rear
- Bolt-on tapered head board with LED seal
- Beam lights built into top corners of headboard stop, turn, tail and back-up
- Rear tail apron with custom ICC Dock
- Bumper LED lights stop, turn, tail and back-up
- Camera installation
- All LED marker lights
- Integrated goose neck hitch with 2 5/16 ball recessed in floor with slide flip lid with 7 way RV plug #12707
- 1/2" Rope hook installed
- Black powder coated