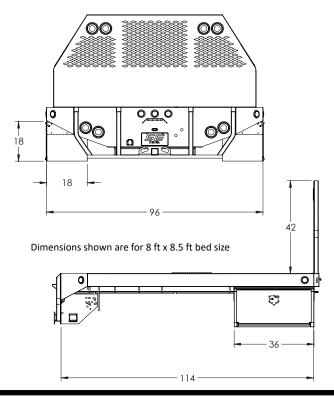

## **Standard Body Lengths and Specifications**

| Bed SIZE       | Cab to Axle (CA) | Rear Wheel | Hitch                                  | Tool Boxes                                                            |
|----------------|------------------|------------|----------------------------------------|-----------------------------------------------------------------------|
| 7 ft x 8.5 ft  | 56"              | Single     | Factory hitch and 7 way RV plug        | 30" Long x 18" High x 12" Deep tool installed in front of rear wheels |
| 8 ft x 8.5 ft  | 56"              | Dual       | Factory hitch and 7 way RV plug        | 30" Long x 18" High x 18" Deep tool installed in front of rear wheels |
| 8 ft x 9.5 ft  | 60"              | Dual       | Scelzi Class 5 hitch and 7 way RV plug | 36" Long x 18" High x 18" Deep tool installed in front of rear wheels |
| 8 ft x 11.5 ft | 84"              | Dual       | Scelzi Class 5 hitch and 7 way RV plug | 48" Long x 18" High x 18" Deep tool installed in front of rear wheels |

## Standard Equipment For All Sizes

- 1/8" Diamond Plate Cargo Floor & Sides
- Rear and Front 1/8" smooth steel tail plate w/6" tapered corners @ rear
- Front smooth steel 6" rail
- 4" x1/8" formed cross-members 6" integrated thick
- Longsills AJ Baer tapered stake pockets sides & rear
- Bolt-on tapered head board with LED seal
- Beam lights built into top corners of headboard stop, turn, tail and back-up
- Rear tail apron with custom ICC Dock
- Bumper LED lights stop, turn, tail and back-up
- Camera installation
- All LED marker lights
- Integrated goose neck hitch with 2 5/16 ball recessed in floor with slide flip lid with 7 way RV plug #12707
- 1/2" Rope hook installed
- Black powder coated