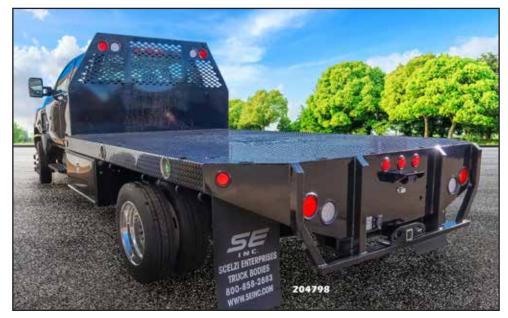

## **FRONT RANGE FLATBED** Bodies

Integrated gooseneck hitch with 2-5/16" ball plus side flip lid.

Photos may contain optional equipment verify your specifications when you order.

## Standard Equipment For All Sizes

- 1/8" Diamond Plate Cargo Floor & Sides
- Rear and Front 1/8" smooth steel tail plate w/6" tapered corners @ rear
- Front smooth steel 6" rail
- 4" x1/8" formed cross-members 6" integrated thick
- Longsills AJ Baer tapered stake pockets sides & rear
- Bolt-on tapered head board with LED seal
- Beam lights built into top corners of headboard stop, turn, tail and back-up
- Rear tail apron with custom ICC Dock
- Bumper LED lights stop, turn, tail and back-up
- Camera installation
- All LED marker lights
- Integrated goose neck hitch with 2 5/16 ball recessed in floor with slide flip lid with 7 way RV plug #12707
- 1/2" Rope hook installed
- Black powder coated