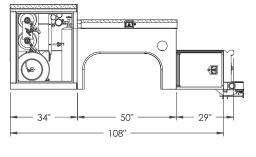

## **WELDER BODY**

**Body Dimensions:** • 108 inches Long x 94 inches wide. Compartment height is 33 inches.

• Custom Order Only: 132 inch Long body, as shown in photo above.

Rear Wheel: • Dual

Color: • White

• Horizontal Compartment with Dividers

• Rear Work Deck with Access Doors and "V" Groove

• Perforated Rear Step Bumper

• Class 5 Receiver Hitch Without Insert

• Trailer Plug 7/4 Way OEM Socket

Dimensions shown are for SBD-108-94-49-33-V