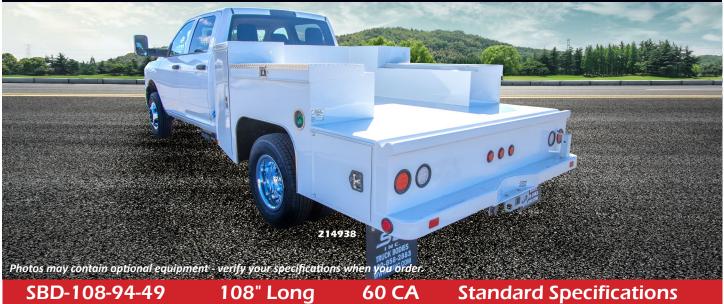

## **WELDER BODY**

**Body Dimensions:** • 108 inches Long x 94 inches wide. Compartment height is 33 inches.

• Custom Order Only: 132 inch Long body, as shown in photo above.

Rear Wheel: • Dual

Color: • White

Storage Compartments: • Tapered Front Compartments and Smooth Steel Floor with a 5" Drop

• Oxygen Bottle Holders in Transverse Compartment - Driverside

• Acetylene Bottle Holders in Upright Position in Front

• Compartment - Driverside

• Hose Holder in Front Compartment - Driverside

 Oxygen and Acetylene Hose Reel with Louver in Lower Bottom of Front Compartment - Driverside

• Adjustable Shelves in Front Compartment - Curbside

• Horizontal Compartment with Dividers

• Rear Work Deck with Access Doors and "V" Groove

• Perforated Rear Step Bumper

• Class 5 Receiver Hitch Without Insert

• Trailer Plug 7/4 Way OEM Socket

Dimensions shown are for SBD-108-94-49-33-V