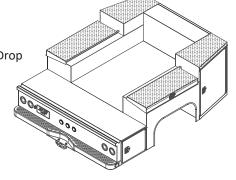

Storage Compartments: • Tapered Front Compartments and Smooth Steel Floor with a 5" Drop

• Oxygen Bottle Holders in Transverse Compartment - Driverside

• Acetylene Bottle Holders in Upright Position in Front

• Compartment - Driverside

• Hose Holder in Front Compartment - Driverside

 Oxygen and Acetylene Hose Reel with Louver in Lower Bottom of Front Compartment - Driverside

• Adjustable Shelves in Front Compartment - Curbside

• Horizontal Compartment with Dividers

• Rear Work Deck with Access Doors and "V" Groove

• Perforated Rear Step Bumper

• Class 5 Receiver Hitch Without Insert

• Trailer Plug 7/4 Way OEM Socket

Dimensions shown are for SBD-108-94-49-33-V