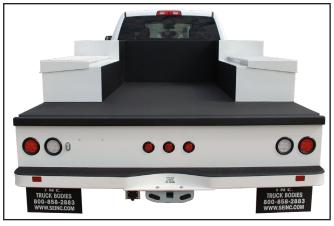

• Horizontal Compartment with Dividers

• Rear Work Deck with Access Doors and "V" Groove

• Perforated Rear Step Bumper

• Class 5 Receiver Hitch Without Insert

• Trailer Plug 7/4 Way OEM Socket

Dimensions shown are for SBD-108-94-49-33-V