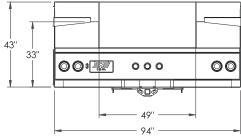

## **WELDER BODY**

**Body Dimensions:** • 108 inches Long x 94 inches wide. Compartment height is 33 inches.

• Custom Order Only: 132 inch Long body, as shown in photo above.

Rear Wheel: • Dual

Color: • White

• Horizontal Compartment with Dividers

• Rear Work Deck with Access Doors and "V" Groove

• Perforated Rear Step Bumper

• Class 5 Receiver Hitch Without Insert

• Trailer Plug 7/4 Way OEM Socket

Dimensions shown are for SBD-108-94-49-33-V