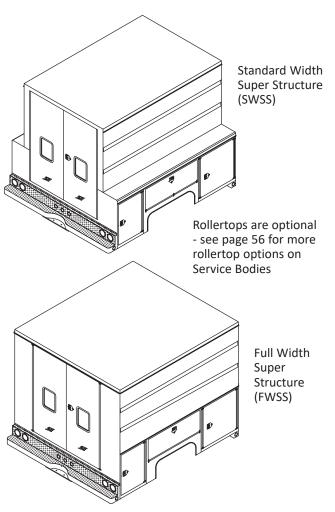

Lengths available in 98, 108, 132 and 156 inches only. Can be ordered with tapered sides.
Scelzi 6" recessed rear bumper and standard service body compartment options (see pages 31-33) Compartment height options are shown below.

Window Options:

• Windows in rear doors 18" X 12" wide

• 1 front window 12" high X 28" wide.

| Color: |  |
|--------|--|
|        |  |

34

White or black

| Body                                                              | SUPER STRUCTURE HEIGHT |           |           |  |
|-------------------------------------------------------------------|------------------------|-----------|-----------|--|
| Height                                                            | 24 inches              | 36 inches | 48 inches |  |
| 33"                                                               | 42-3/16"               | 54-3/16"  | 66-3/16"  |  |
| 38"                                                               | 47-3/16"               | 59-3/16"  | 71-3/16"  |  |
| 43"                                                               | 52-3/16"               | 64-3/16"  | 76-3/16"  |  |
| Dimensions are measured from the floor to the<br>inside structure |                        |           |           |  |