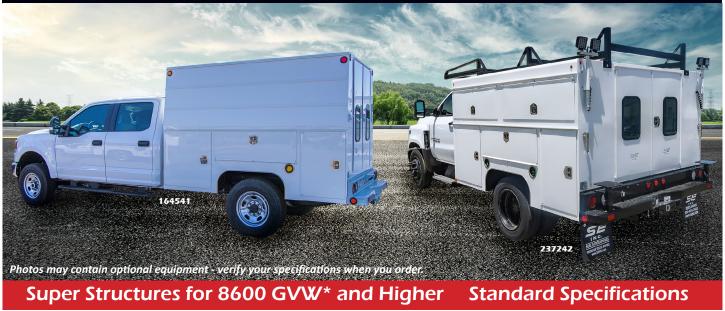

## SUPER STRUCTURES

GVW \* is Gross Vehicle Weight Rating, also known as Gross Vehicle Mass (GVM). This is the maximum operating weight of a vehicle chassis as specified by the manufacturer.

**Body Dimensions:** 

Lengths available in 98, 108, 132 and 156 inches only. Can be ordered with tapered sides.
Scelzi 6" recessed rear bumper and standard service body compartment options (see pages 31-33) Compartment height options are shown below.

Window Options:

• Windows in rear doors 18" X 12" wide

• 1 front window 12" high X 28" wide.

| Color: |  |
|--------|--|
|        |  |

34

White or black

| Body                                                              | SUPER STRUCTURE HEIGHT |           |           |  |
|-------------------------------------------------------------------|------------------------|-----------|-----------|--|
| Height                                                            | 24 inches              | 36 inches | 48 inches |  |
| 33"                                                               | 42-3/16"               | 54-3/16"  | 66-3/16"  |  |
| 38"                                                               | 47-3/16"               | 59-3/16"  | 71-3/16"  |  |
| 43"                                                               | 52-3/16"               | 64-3/16"  | 76-3/16"  |  |
| Dimensions are measured from the floor to the<br>inside structure |                        |           |           |  |