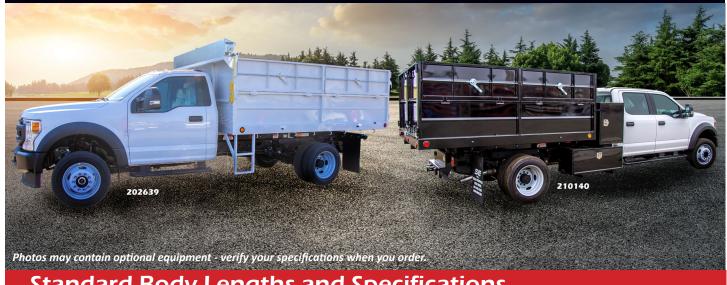

#### Standard Body Lengths and Specifications

| Series | Bed Size     | Side Rack Package Options                                                                                                                                                                                    |
|--------|--------------|--------------------------------------------------------------------------------------------------------------------------------------------------------------------------------------------------------------|
| 14.4   | 8 ft x 10 ft | Package A: 42" Solid steel with a HINGED horizontal door 69" wide, OR                                                                                                                                        |
| 11.2   | 8 ft x 12 ft | Package B: 42" Solid steel with a front vertical door 46" wide, OR Package C: 42" Solid steel with dual fold down doors Special Order: 1/2" Removeable plywood racks with steel stakes, western gate latches |
| 9.2    | 8 ft x 14 ft |                                                                                                                                                                                                              |

#### **Standard Features**

- 10 Gauge Smooth Steel Floor
- Cross Member on 16" Centers with Rope hooks on Each Cross Member
- Rear Barn Doors and Optional Side Barn Doors
- 42" Solid Steel side racks hinged to fold out at 21"
- Racks in approximately 5 ft sections One in front, one on driver side, and one curbside (passenger side)
- Class V Receiver hitch and 7/4 RV plug
- Cargo area covered with Polyurea for added Rust/ Corrosion protection
- **HOIST:** Double Acting Scelzi Hoist. See page 37 for more hoist information