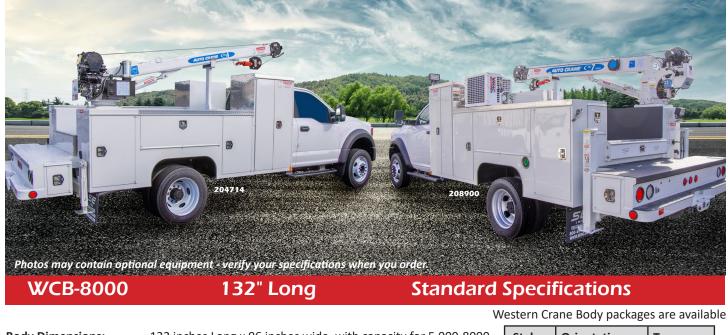

## **CRANE BODY** - Western

| Body Dimensions:                                                                                   |                                                                                                                                                                                                                                                                                                                                                                                                   |                             |                                                                                    | Style                              | Orientation | Tops     |  |
|----------------------------------------------------------------------------------------------------|---------------------------------------------------------------------------------------------------------------------------------------------------------------------------------------------------------------------------------------------------------------------------------------------------------------------------------------------------------------------------------------------------|-----------------------------|------------------------------------------------------------------------------------|------------------------------------|-------------|----------|--|
|                                                                                                    | lb crane.                                                                                                                                                                                                                                                                                                                                                                                         |                             |                                                                                    | VO*                                | Vertical    | Open     |  |
| Color:                                                                                             | • White                                                                                                                                                                                                                                                                                                                                                                                           |                             |                                                                                    | V                                  | Vertical    | Closed   |  |
| Storage Compartments: • Compartment height is 43"                                                  |                                                                                                                                                                                                                                                                                                                                                                                                   |                             |                                                                                    | * Only available on non-crane side |             |          |  |
| Options:                                                                                           | <ul> <li>60'' Tall Oxy-Acetylene Front Compartment (shown in photos above)</li> <li>24'' or 34'' Compartment 60'' High with 3 Standard Adjustable Shelves</li> <li>18'' to 24'' Rear Work Deck – Set up for Outriggers with or without Access Doors</li> <li>Rear Work Deck with Through Compartment</li> <li>"Top 5" Only"</li> <li>Work Deck with "V" Groove</li> <li>V-Notch Bumper</li> </ul> |                             |                                                                                    |                                    |             |          |  |
|                                                                                                    | Dimensions shown<br>WCB-132-96-56                                                                                                                                                                                                                                                                                                                                                                 |                             |                                                                                    |                                    | are for     |          |  |
| WORK DECK FOF<br>CRANE BODIES<br>MANUFACTURED 18' OF<br>WITHOUT V-GROOVE AI<br>OR HYDRAULIC OUTRIC | 24"<br>10" 16"<br>26' LONG WITH OF<br>R 26' LONG WITH OF<br>M NOTCH FOR MANUAL                                                                                                                                                                                                                                                                                                                    | CUMPER<br>WITH TYPE-D NOTCH | RANE BODY UNDERSTRU<br>3 X 5 X 250°<br>CROSS SUP<br>3 X 5 X 250° WALL<br>LONGSILLS | WALL<br>PORTS                      |             | MOUNTING |  |
| SCELZI ENT                                                                                         | SCELZI ENTERPRISES, INC www.seinc.com                                                                                                                                                                                                                                                                                                                                                             |                             |                                                                                    |                                    | 800-858-2   | 2883 35  |  |