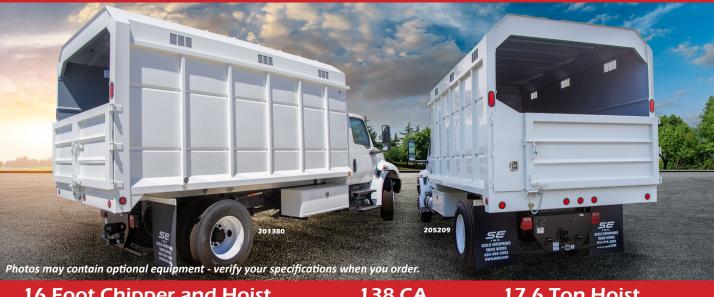

## **CHIPPER BODIES**

12 Foot Chipper and Hoist

84 CA

11.2 Ton Hoist

14 Foot Chipper and Hoist

120 CA

15.2 Ton Hoist

16 Foot Chipper and Hoist

138 CA

17.6 Ton Hoist