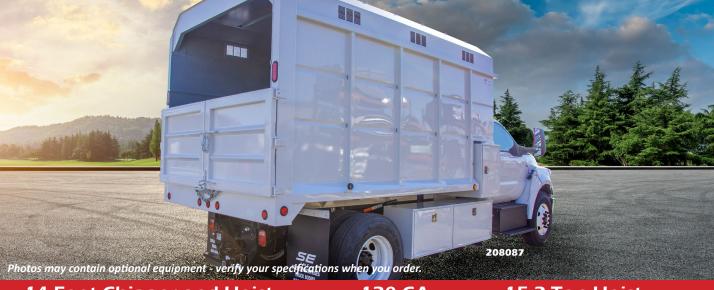

## **CHIPPER BODIES**

12 Foot Chipper and Hoist

84 CA

11.2 Ton Hoist

14 Foot Chipper and Hoist

120 CA

15.2 Ton Hoist

16 Foot Chipper and Hoist