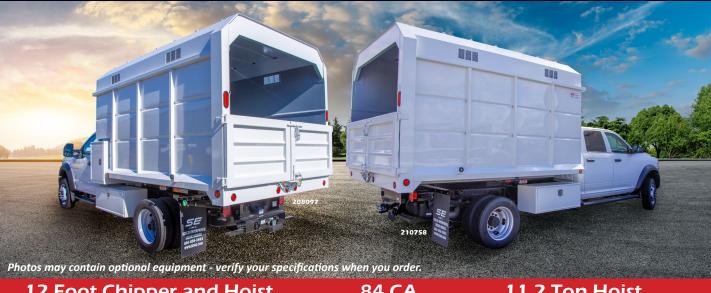

## **CHIPPER BODIES**

12 Foot Chipper and Hoist

84 CA

11.2 Ton Hoist

14 Foot Chipper and Hoist

120 CA

15.2 Ton Hoist

16 Foot Chipper and Hoist